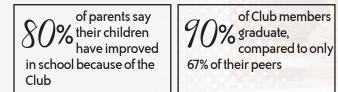

So many of our families don't have enough money to eat. There can be a lot of pressure on kids to drop out and get a job. Though most of our teens do have to work, they're also 25% more likely than their peers to graduate. Thanks to you and daily homework help at the Club, their hard work pays off.